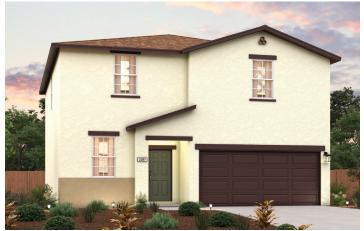

## NIGHTINGALE

APPROX. 2,287 SQ. FT. | 2-STORY | 5 BEDROOMS | 3 BATHROOMS | 2-BAY GARAGE

**ELEVATION A - EARLY CALIFORNIA** 

**ELEVATION B - BUNGALOW** 

**ELEVATION C - COTTAGE** 

Prices, plans, and terms are effective on the date of publication and subject to change without notice. Square footage/acreage shown is only an estimate and actual square footage/acreage will differ. Buyer should rely on his or her own evaluation of usable area. Depictions of homes or other features are artist conceptions. Hardscape, landscape, and other items shown may be decorator suggestions that are not included in the purchase price and availability may vary. ©2024 Century EQUAL HOUSING OPPORTUNITY Communities, Inc. Rev. 01/08/2024