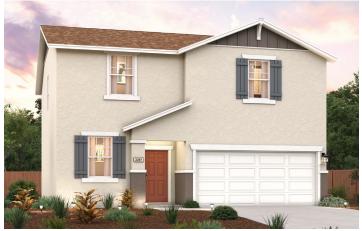

## NIGHTINGALE

APPROX. 2,287 SQ. FT. | 2-STORY | 5 BEDROOMS | 3 BATHROOMS | 2-BAY GARAGE

**ELEVATION A - EARLY CALIFORNIA** 

**ELEVATION B - BUNGALOW** 

**ELEVATION C - COTTAGE** 

Prices, plans, and terms are effective on the date of publication and subject to change without notice. Square footage/acreage shown is only an estimate and actual square footage/acreage will differ. Buyer should rely on his or her own evaluation of usable area. Depictions of homes or other features are artist conceptions. Hardscape, landscape, and other items shown may be decorator suggestions that are not included in the purchase price and availability may vary. ©2024 Century EQUAL HOUSING OPPORTUNITY Communities, Inc. Rev. 01/08/2024