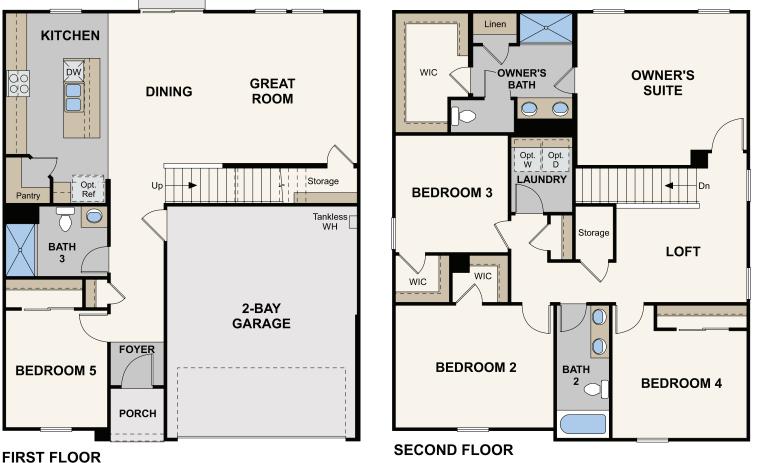

## **CREST VIEW**

## NIGHTINGALE

APPROX. 2,287 SQ. FT. | 2-STORY | 5 BEDROOMS | 3 BATHROOMS | 2-BAY GARAGE



**ELEVATION A - EARLY CALIFORNIA** 



**ELEVATION B - BUNGALOW** 



**ELEVATION C - COTTAGE** 



Prices, plans, and terms are effective on the date of publication and subject to change without notice. Square footage/acreage shown is only an estimate and actual square footage/acreage will differ. Buyer should rely on his or her own evaluation of usable area. Depictions of homes or other features are artist conceptions. Hardscape, landscape, and other items shown may be decorator suggestions that are not included in the purchase price and availability may vary. ©2024 Century EQUAL HOUSING OPPORTUNITY Communities, Inc. Rev. 01/08/2024







Prices, plans, and terms are effective on the date of publication and subject to change without notice. Square footage/acreage shown is only an estimate and actual square footage/acreage will differ. Buyer should rely on his or her own evaluation of usable area. Depictions of homes or other features are artist conceptions. Hardscape, landscape, and other items shown may be decorator suggestions that are not included in the purchase price and availability may vary. ©2024 Century EQUAL HOUSING OPPORTUNITY Communities, Inc. Rev. 01/08/2024

**FLOOR PLAN** 

CENTURY COMMUNITIES®