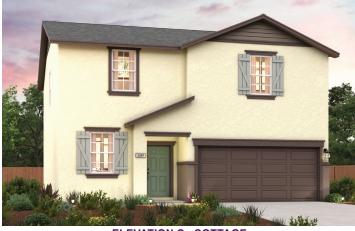

## NIGHTINGALE

APPROX. 2,287 SQ. FT. | 2-STORY | 5 BEDROOMS | 3 BATHROOMS | 2-BAY GARAGE

**ELEVATION A - EARLY CALIFORNIA** 

**ELEVATION B - BUNGALOW** 

**ELEVATION C - COTTAGE** 

Prices, plans, and terms are effective on the date of publication and subject to change without notice. Square footage/acreage shown is only an estimate and actual square footage/acreage will differ. Buyer should rely on his or her own evaluation of usable area. Depictions of homes or other features are artist conceptions. Hardscape, landscape, and other items shown may be decorator suggestions that are not included in the purchase price and availability may vary. ©2024 Century EQUAL HOUSING OPPORTUNITY Communities, Inc. Rev. 01/08/2024