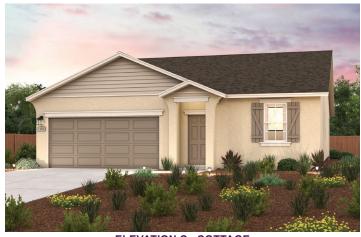

## **ORCHARD VIEW**

CABOT | PLAN 1690

APPROX. 1,690 SQ. FT. | 1-STORY | 4 BEDROOMS | 2 BATHROOMS | 2-BAY GARAGE

**ELEVATION A - EARLY CALIFORNIA** 

**ELEVATION B - BUNGALOW** 

**ELEVATION C - COTTAGE** 

Prices, plans, and terms are effective on the date of publication and subject to change without notice. Square footage/acreage shown is only an estimate and actual square footage/acreage will differ. Buyer should rely on his or her own evaluation of usable area. Depictions of homes or other features are artist conceptions. Hardscape, landscape, and other items shown may be decorator suggestions that are not included in the purchase price and availability may vary. ©2025 Century Communities, Inc. Rev. 02/18/2025