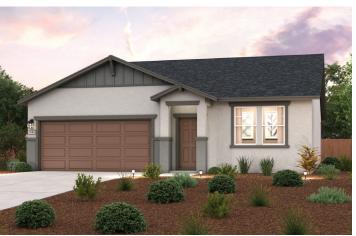

## **ORCHARD VIEW**

CABOT | PLAN 1690

APPROX. 1,690 SQ. FT. | 1-STORY | 4 BEDROOMS | 2 BATHROOMS | 2-BAY GARAGE

**ELEVATION A - EARLY CALIFORNIA** 

**ELEVATION B - BUNGALOW** 

**ELEVATION C - COTTAGE** 

Prices, plans, and terms are effective on the date of publication and subject to change without notice. Square footage/acreage shown is only an estimate and actual square footage/acreage will differ. Buyer should rely on his or her own evaluation of usable area. Depictions of homes or other features are artist conceptions. Hardscape, landscape, and other items shown may be decorator suggestions that are not included in the purchase price and availability may vary. ©2025 Century Communities, Inc. Rev. 02/18/2025