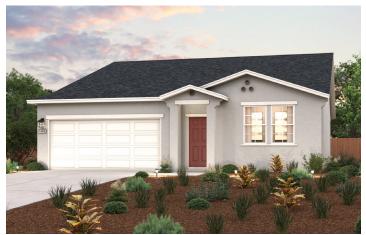

## **ORCHARD VIEW**

CABOT | PLAN 1690

APPROX. 1,690 SQ. FT. | 1-STORY | 4 BEDROOMS | 2 BATHROOMS | 2-BAY GARAGE

**ELEVATION A - EARLY CALIFORNIA** 

**ELEVATION B - BUNGALOW** 

**ELEVATION C - COTTAGE** 

Prices, plans, and terms are effective on the date of publication and subject to change without notice. Square footage/acreage shown is only an estimate and actual square footage/acreage will differ. Buyer should rely on his or her own evaluation of usable area. Depictions of homes or other features are artist conceptions. Hardscape, landscape, and other items shown may be decorator suggestions that are not included in the purchase price and availability may vary. ©2025 Century Communities, Inc. Rev. 02/18/2025