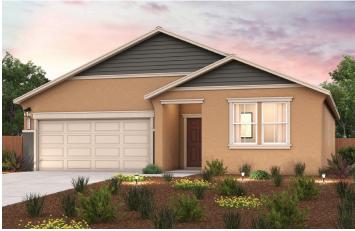

## ROANOKE | PLAN 1772

APPROX. 1,772 SQ. FT. | 1-STORY | 4 BEDROOMS | 2 BATHROOMS | 2-BAY GARAGE

**ELEVATION A - EARLY CALIFORNIA** 

**ELEVATION B - BUNGALOW** 

**ELEVATION C - COTTAGE** 

Prices, plans, and terms are effective on the date of publication and subject to change without notice. Square footage/acreage shown is only an estimate and actual square footage/acreage will differ. Buyer should rely on his or her own evaluation of usable area. Depictions of homes or other features are artist conceptions. Hardscape, landscape, and other items shown may be decorator suggestions that are not included in the purchase price and availability may vary. ©2025 Century Communities, Inc. Rev. 02/18/2025