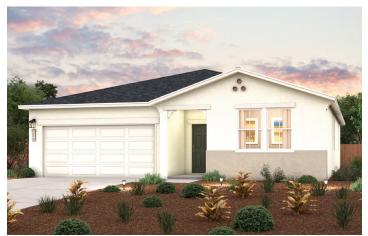

## ROANOKE | PLAN 1772

APPROX. 1,772 SQ. FT. | 1-STORY | 4 BEDROOMS | 2 BATHROOMS | 2-BAY GARAGE

**ELEVATION A - EARLY CALIFORNIA** 

**ELEVATION B - BUNGALOW** 

**ELEVATION C - COTTAGE** 

Prices, plans, and terms are effective on the date of publication and subject to change without notice. Square footage/acreage shown is only an estimate and actual square footage/acreage will differ. Buyer should rely on his or her own evaluation of usable area. Depictions of homes or other features are artist conceptions. Hardscape, landscape, and other items shown may be decorator suggestions that are not included in the purchase price and availability may vary. ©2025 Century Communities, Inc. Rev. 02/18/2025