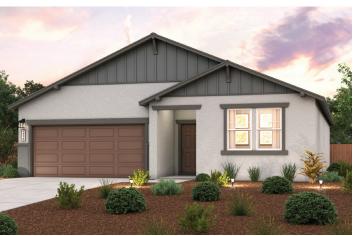

## ROANOKE | PLAN 1772

APPROX. 1,772 SQ. FT. | 1-STORY | 4 BEDROOMS | 2 BATHROOMS | 2-BAY GARAGE

**ELEVATION A - EARLY CALIFORNIA** 

**ELEVATION B - BUNGALOW** 

**ELEVATION C - COTTAGE** 

Prices, plans, and terms are effective on the date of publication and subject to change without notice. Square footage/acreage shown is only an estimate and actual square footage/acreage will differ. Buyer should rely on his or her own evaluation of usable area. Depictions of homes or other features are artist conceptions. Hardscape, landscape, and other items shown may be decorator suggestions that are not included in the purchase price and availability may vary. ©2025 Century Communities, Inc. Rev. 02/18/2025