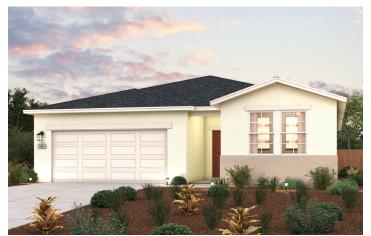

## CUMBERLAND | PLAN 1885

APPROX. 1,885 SQ. FT. | 1-STORY | 4 BEDROOMS | 2 BATHROOMS | 2-BAY GARAGE

**ELEVATION A - EARLY CALIFORNIA** 

**ELEVATION B - BUNGALOW** 

**ELEVATION C - COTTAGE** 

Prices, plans, and terms are effective on the date of publication and subject to change without notice. Square footage/acreage shown is only an estimate and actual square footage/acreage will differ. Buyer should rely on his or her own evaluation of usable area. Depictions of homes or other features are artist conceptions. Hardscape, landscape, and other items shown may be decorator suggestions that are not included in the purchase price and availability may vary. ©2025 Century Communities, Inc. Rev. 02/18/2025