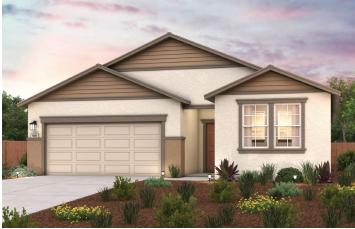

## CUMBERLAND | PLAN 1885

APPROX. 1,885 SQ. FT. | 1-STORY | 4 BEDROOMS | 2 BATHROOMS | 2-BAY GARAGE

**ELEVATION A - EARLY CALIFORNIA** 

**ELEVATION B - BUNGALOW** 

**ELEVATION C - COTTAGE** 

Prices, plans, and terms are effective on the date of publication and subject to change without notice. Square footage/acreage shown is only an estimate and actual square footage/acreage will differ. Buyer should rely on his or her own evaluation of usable area. Depictions of homes or other features are artist conceptions. Hardscape, landscape, and other items shown may be decorator suggestions that are not included in the purchase price and availability may vary. ©2025 Century Communities, Inc. Rev. 02/18/2025