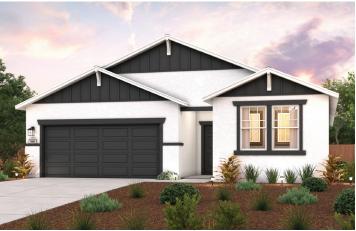

## CUMBERLAND | PLAN 1885

APPROX. 1,885 SQ. FT. | 1-STORY | 4 BEDROOMS | 2 BATHROOMS | 2-BAY GARAGE

**ELEVATION A - EARLY CALIFORNIA** 

**ELEVATION B - BUNGALOW** 

**ELEVATION C - COTTAGE** 

Prices, plans, and terms are effective on the date of publication and subject to change without notice. Square footage/acreage shown is only an estimate and actual square footage/acreage will differ. Buyer should rely on his or her own evaluation of usable area. Depictions of homes or other features are artist conceptions. Hardscape, landscape, and other items shown may be decorator suggestions that are not included in the purchase price and availability may vary. ©2025 Century Communities, Inc. Rev. 02/18/2025