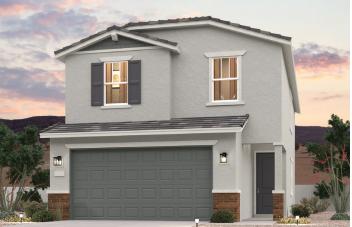

## NORTH COPPER CANYON | THE RIDGE

LILAC

APPROX. 1,894 SQ. FT. | 2-STORY | 3-4 BEDROOMS | 2.5 BATHROOMS | 2-BAY GARAGE

**ELEVATION B** 

**ELEVATION C** 

**ELEVATION D** 

Prices, plans, and terms are effective on the date of publication and subject to change without notice. Square footage/acreage shown is only an estimate and actual square footage/acreage will differ. Buyer should rely on his or her own evaluation of usable area. Depictions of homes or other features are artist conceptions. Hardscape, landscape, and other items shown may be decorator suggestions that are not included in the purchase price and availability may vary. ©2024 Century opportunity Communities, Inc. Rev. 12/12/2024