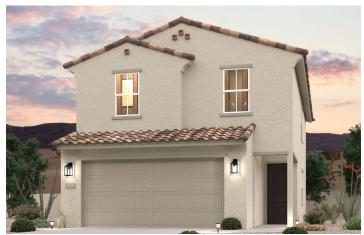

## NORTH COPPER CANYON | THE RIDGE

LILAC

APPROX. 1,894 SQ. FT. | 2-STORY | 3-4 BEDROOMS | 2.5 BATHROOMS | 2-BAY GARAGE

**ELEVATION B** 

**ELEVATION C** 

**ELEVATION D** 

Prices, plans, and terms are effective on the date of publication and subject to change without notice. Square footage/acreage shown is only an estimate and actual square footage/acreage will differ. Buyer should rely on his or her own evaluation of usable area. Depictions of homes or other features are artist conceptions. Hardscape, landscape, and other items shown may be decorator suggestions that are not included in the purchase price and availability may vary. ©2024 Century opportunity Communities, Inc. Rev. 12/12/2024