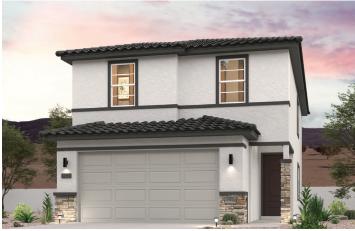

## NORTH COPPER CANYON | THE RIDGE

LILAC

APPROX. 1,894 SQ. FT. | 2-STORY | 3-4 BEDROOMS | 2.5 BATHROOMS | 2-BAY GARAGE

**ELEVATION B** 

**ELEVATION C** 

**ELEVATION D** 

Prices, plans, and terms are effective on the date of publication and subject to change without notice. Square footage/acreage shown is only an estimate and actual square footage/acreage will differ. Buyer should rely on his or her own evaluation of usable area. Depictions of homes or other features are artist conceptions. Hardscape, landscape, and other items shown may be decorator suggestions that are not included in the purchase price and availability may vary. ©2024 Century opportunity Communities, Inc. Rev. 12/12/2024