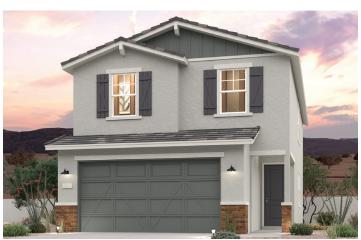

## NORTH COPPER CANYON | THE RIDGE

LILAC

APPROX. 1,894 SQ. FT. | 2-STORY | 3-4 BEDROOMS | 2.5 BATHROOMS | 2-BAY GARAGE

**ELEVATION B** 

**ELEVATION C** 

**ELEVATION D** 

Prices, plans, and terms are effective on the date of publication and subject to change without notice. Square footage/acreage shown is only an estimate and actual square footage/acreage will differ. Buyer should rely on his or her own evaluation of usable area. Depictions of homes or other features are artist conceptions. Hardscape, landscape, and other items shown may be decorator suggestions that are not included in the purchase price and availability may vary. ©2024 Century opportunity Communities, Inc. Rev. 12/12/2024