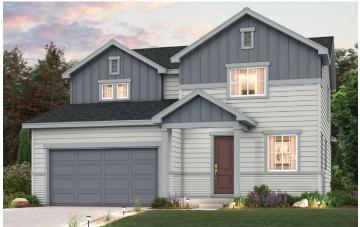

## **PRAIRIE SONG**

ONTARIO | RESIDENCE 39205

APPROX. 1,994 SQ. FT. | 2-STORY | 3 BEDROOMS | 2.5 BATHROOMS | 2-BAY GARAGE

**ELEVATION C** 

Prices, plans, and terms are effective on the date of publication and subject to change without notice. Square footage/acreage shown is only an estimate and actual square footage/acreage will differ. Buyer should rely on his or her own evaluation of usable area. Depictions of homes or other features are artist conceptions. Hardscape, landscape, and other items shown may be decorator suggestions that are not included in the purchase price and availability may vary. ©2024 Century Communities, Inc. Rev. 10/04/2024