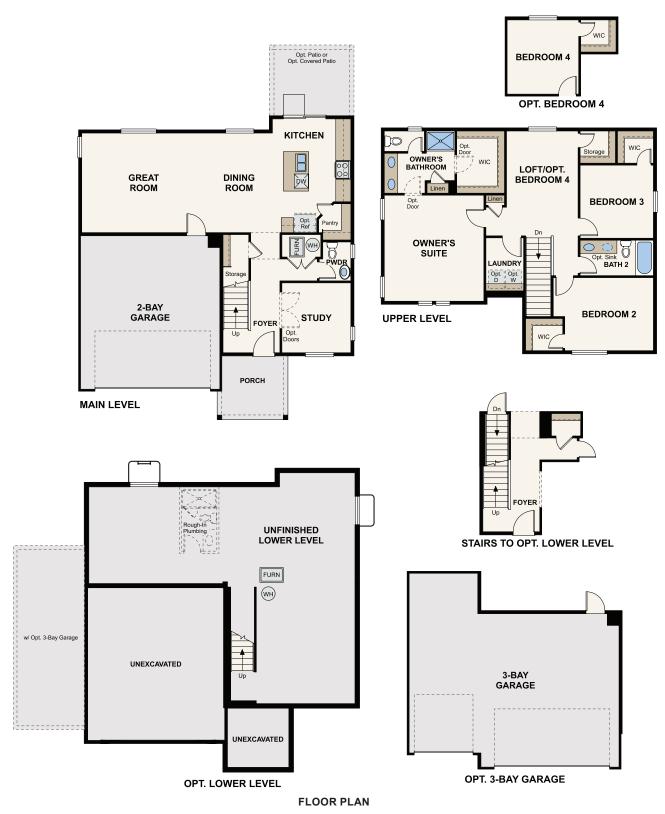

## **PRAIRIE SONG**

ONTARIO | RESIDENCE 39205

APPROX. 1,994 SQ. FT. | 2-STORY | 3 BEDROOMS | 2.5 BATHROOMS | 2-BAY GARAGE

**ELEVATION C** 

Prices, plans, and terms are effective on the date of publication and subject to change without notice. Square footage/acreage shown is only an estimate and actual square footage/acreage will differ. Buyer should rely on his or her own evaluation of usable area. Depictions of homes or other features are artist conceptions. Hardscape, landscape, and other items shown may be decorator suggestions that are not included in the purchase price and availability may vary. ©2024 Century Communities, Inc. Rev. 10/04/2024