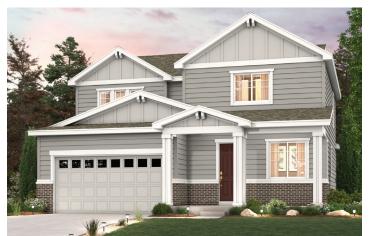

## **PRAIRIE SONG**

ONTARIO | RESIDENCE 39205

APPROX. 1,994 SQ. FT. | 2-STORY | 3 BEDROOMS | 2.5 BATHROOMS | 2-BAY GARAGE

**ELEVATION C** 

Prices, plans, and terms are effective on the date of publication and subject to change without notice. Square footage/acreage shown is only an estimate and actual square footage/acreage will differ. Buyer should rely on his or her own evaluation of usable area. Depictions of homes or other features are artist conceptions. Hardscape, landscape, and other items shown may be decorator suggestions that are not included in the purchase price and availability may vary. ©2024 Century Communities, Inc. Rev. 10/04/2024