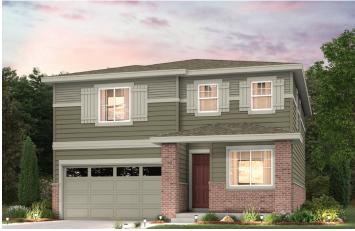

## NIGHTINGALE | PLAN 34227

APPROX. 1,942 SQ. FT. | 2-STORY | 3-4 BEDROOMS | 2.5 BATHROOMS | 2-BAY GARAGE

**ELEVATION A** 

**ELEVATION B** 

**ELEVATION C** 

Prices, plans, and terms are effective on the date of publication and subject to change without notice. Square footage/acreage shown is only an estimate and actual square footage/acreage will differ. Buyer should rely on his or her own evaluation of usable area. Depictions of homes or other features are artist conceptions. Hardscape, landscape, and other items shown may be decorator suggestions that are not included in the purchase price and availability may vary. ©2025 Century EQUAL HOUSING OPPORTUNITY Communities, Inc. Rev. 03/07/2025