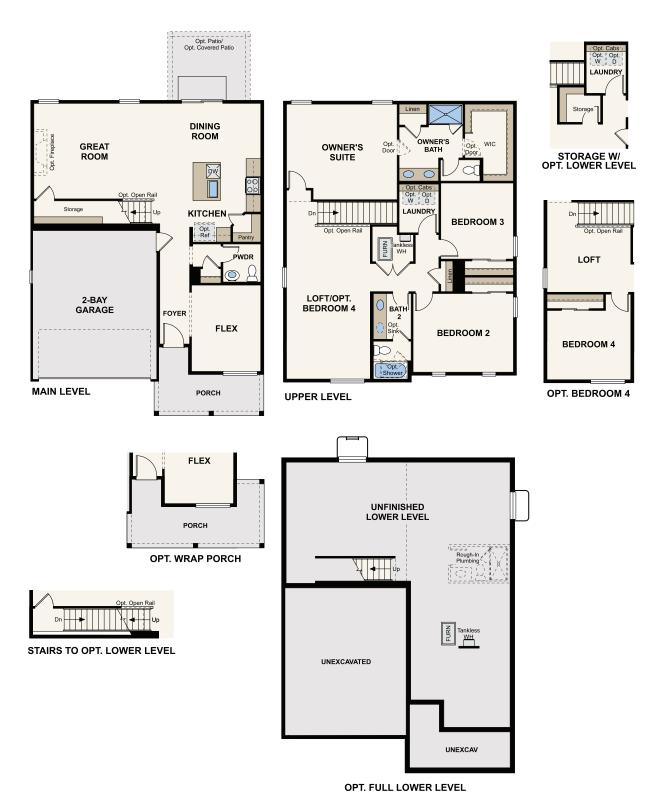

## NIGHTINGALE | PLAN 34227

APPROX. 1,942 SQ. FT. | 2-STORY | 3-4 BEDROOMS | 2.5 BATHROOMS | 2-BAY GARAGE

**ELEVATION A** 

**ELEVATION B** 

**ELEVATION C** 

Prices, plans, and terms are effective on the date of publication and subject to change without notice. Square footage/acreage shown is only an estimate and actual square footage/acreage will differ. Buyer should rely on his or her own evaluation of usable area. Depictions of homes or other features are artist conceptions. Hardscape, landscape, and other items shown may be decorator suggestions that are not included in the purchase price and availability may vary. ©2025 Century EQUAL HOUSING OPPORTUNITY Communities, Inc. Rev. 03/07/2025