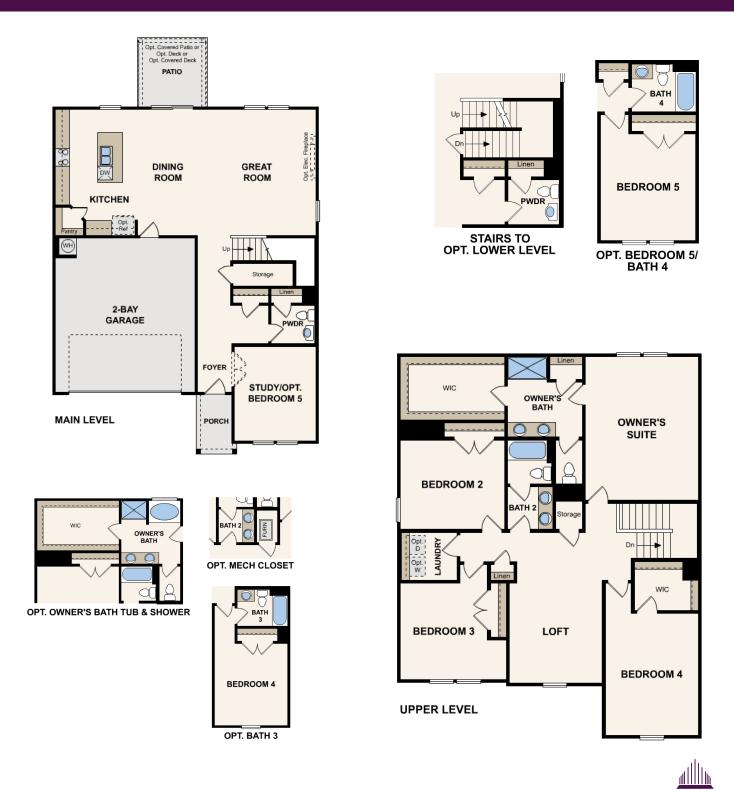

## TRAVIS

APPROX. 2,774 SQ. FT. | TWO-STORY 4 BEDROOMS | 2.5 BATHROOMS | 2-BAY GARAGE