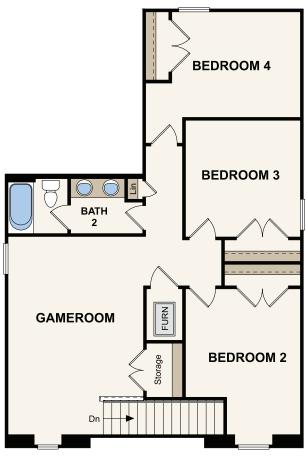

## SAN MARCO

APPROX. 2,180 SQ. FT. | 2-STORY | 4 BEDROOMS | 2.5 BATHROOMS | 2-BAY GARAGE



**ELEVATION A1** 

**ELEVATION A2** 



**ELEVATION A3** 



Prices, plans, and terms are effective on the date of publication and subject to change without notice. Square footage/acreage shown is only an estimate and actual square footage/acreage will differ. Buyer should rely on his or her own evaluation of usable area. Depictions of homes or other features are artist conceptions. Hardscape, landscape, and other items shown may be decorator suggestions that are not included in the purchase price and availability may vary. ©2020 Century EQUAL HOUSING OPPORTUNITY Communities, Inc. Rev. 04/25/2022

## Floor Plans







**UPPER LEVEL** 

## MAIN LEVEL



Prices, plans, and terms are effective on the date of publication and subject to change without notice. Square footage/acreage shown is only an estimate and actual square footage/acreage will differ. Buyer should rely on his or her own evaluation of usable area. Depictions of homes or other features are artist conceptions. Hardscape, landscape, and other items shown may be decorator suggestions that are not included in the purchase price and availability may vary. ©2020 Century EQUAL HOUSING OPPORTUNITY Communities, Inc. Rev. 04/25/2022

**FLOOR PLAN**