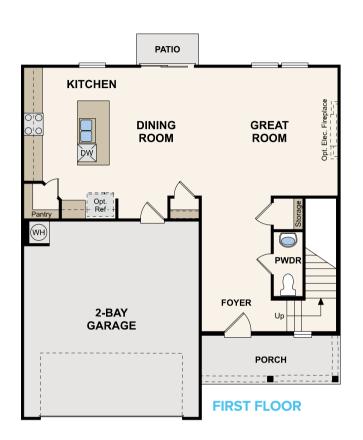

## **FLOOR PLAN**

#### 1,848 Sq.Ft. | 3 Bed | 2.5 Bath | 2-Bay Garage

**OPT. MECH CLOSET** 

CenturyCommunities.com/MorgansPlace | 615.538.1550