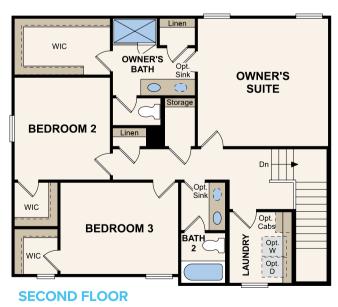

## **FLOOR PLAN**

#### 1,848 Sq.Ft. | 3 Bed | 2.5 Bath | 2-Bay Garage

**OPT. MECH CLOSET** 

CenturyCommunities.com/MorgansPlace | 615.538.1550