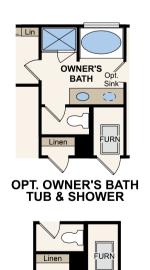

#### 1,848 Sq.Ft. | 3 Bed | 2.5 Bath | 2-Bay Garage

**OPT. MECH CLOSET** 

CenturyCommunities.com/MorgansPlace | 615.538.1550