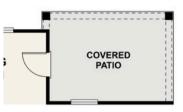

#### 2,562 Sq.Ft. | 4 Bed | 3 Bath | 3-Bay Garage | +Bonus Room

**FIRST FLOOR** 

**OPT. COVERED PATIO** 

OPT. OWNER'S BATH TUB & SHOWER

**SECOND FLOOR** 

CenturyCommunities.com/TheOaks | 615.234.6091