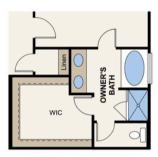

#### 2,562 Sq.Ft. | 4 Bed | 3 Bath | 3-Bay Garage | +Bonus Room

**FIRST FLOOR** 

**OPT. COVERED PATIO** 

OPT. OWNER'S BATH TUB & SHOWER

**SECOND FLOOR** 

CenturyCommunities.com/TheOaks | 615.234.6091