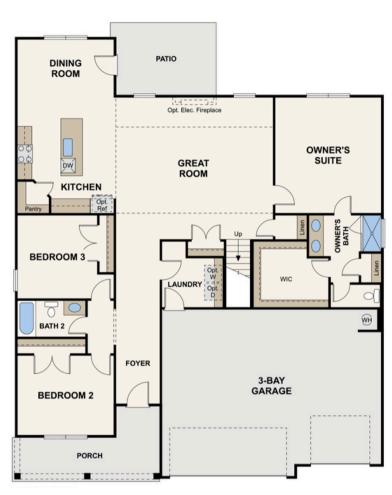

#### **FLOOR PLAN**

#### 2,562 Sq.Ft. | 4 Bed | 3 Bath | 3-Bay Garage | +Bonus Room

**FIRST FLOOR** 

**OPT. COVERED PATIO** 

OPT. OWNER'S BATH TUB & SHOWER

**SECOND FLOOR** 

CenturyCommunities.com/TheOaks | 615.234.6091