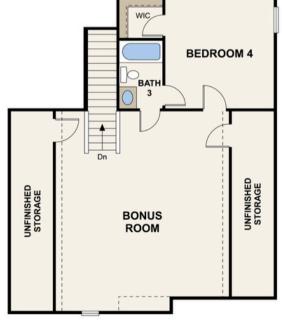

#### 2,562 Sq.Ft. | 4 Bed | 3 Bath | 3-Bay Garage | +Bonus Room

**FIRST FLOOR** 

**OPT. COVERED PATIO** 

OPT. OWNER'S BATH TUB & SHOWER

**SECOND FLOOR** 

CenturyCommunities.com/TheOaks | 615.234.6091