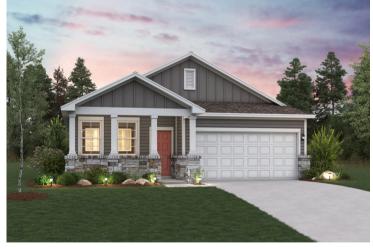

## The Canyons at Trinity Ranch

Laurel | 1757

APPROX. 1,757 SQ. FT. | 1-STORY | 3 BEDS | 2 BATHS | 2-BAY GARAGE

Elevation A

Elevation B

Elevation C

Prices, plans, and terms are effective on the date of publication and subject to change without notice. Square footage/dimensions shown is only an estimate and actual square footage/dimensions will differ. Buyer should rely on his or her own evaluation of usable area. Depictions of homes or other features are artist conceptions. Hardscape, landscape, and other items shown may be decorator suggestions that are not included in the purchase price and availability may vary. ©01/2025 Century Communities, Inc.