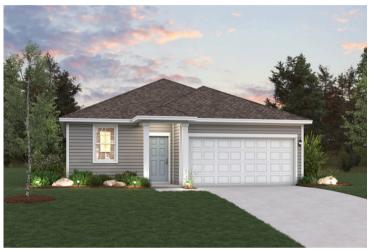

## The Canyons at Trinity Ranch

Laurel | 1757

APPROX. 1,757 SQ. FT. | 1-STORY | 3 BEDS | 2 BATHS | 2-BAY GARAGE

Elevation A

Elevation B

Elevation C

Prices, plans, and terms are effective on the date of publication and subject to change without notice. Square footage/dimensions shown is only an estimate and actual square footage/dimensions will differ. Buyer should rely on his or her own evaluation of usable area. Depictions of homes or other features are artist conceptions. Hardscape, landscape, and other items shown may be decorator suggestions that are not included in the purchase price and availability may vary. ©01/2025 Century Communities, Inc.