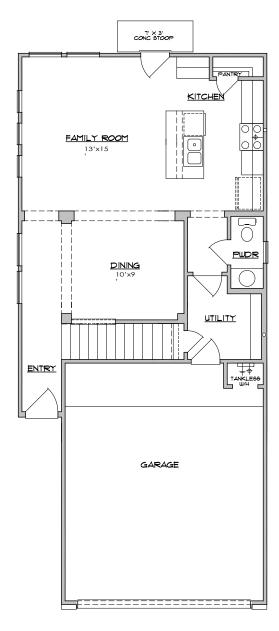

## Floor Plans

## THE KENSINGTON | 1, 538 Sq. Ft.

Two-Story | 3 Bedrooms | 2.5 Baths | Dining Room | 2-Bay Garage

SECOND FLOOR

Price, plans and terms are effective on the date of publication and subject to change without notice. Depictions of homes or other features are conceptual. Decorative items and other items shown may be decorator suggestions that are not included in the purchase price and availability may vary. Persons in photos do not reflect racial preference and housing is open to all without regard to race, color, religion, sex, handicap, familial status, or national origin. ©2023 Century Communities. 2024