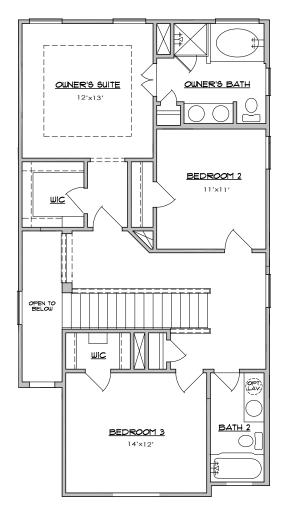

## Floor Plans

## THE KENSINGTON | 1, 538 Sq. Ft.

Two-Story | 3 Bedrooms | 2.5 Baths | Dining Room | 2-Bay Garage

SECOND FLOOR

Price, plans and terms are effective on the date of publication and subject to change without notice. Depictions of homes or other features are conceptual. Decorative items and other items shown may be decorator suggestions that are not included in the purchase price and availability may vary. Persons in photos do not reflect racial preference and housing is open to all without regard to race, color, religion, sex, handicap, familial status, or national origin. ©2023 Century Communities. 2024