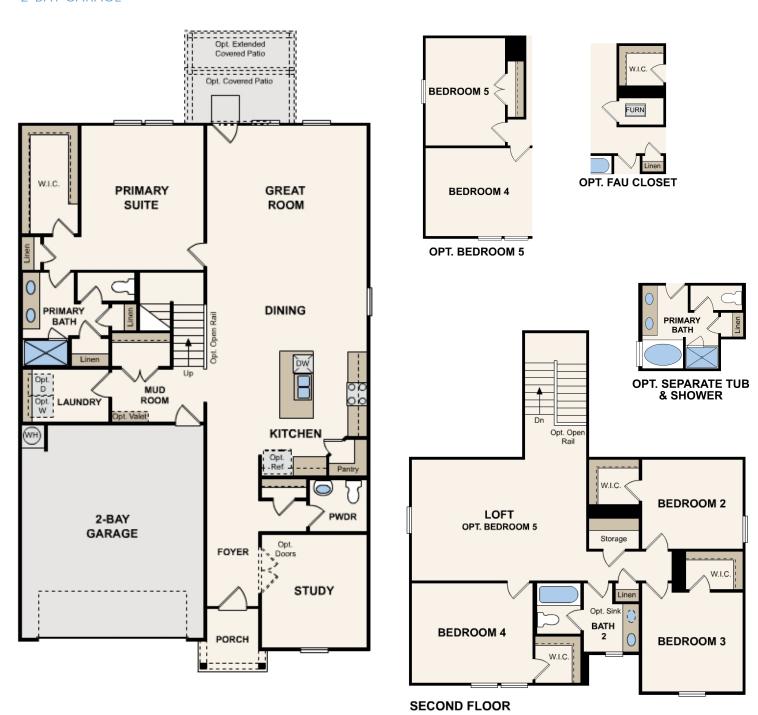

## Floor Plans

## SAVANNAH

APPROX. 2,642 SQ. FT. | 2-STORY | 4 - 5 BEDROOMS | 2.5 BATHROOMS | STUDY | LOFT 2-BAY GARAGE

Prices, plans, and terms are effective on the date of publication and subject to change without notice. Square footage/acreage shown is only an estimate and actual square footage/acreage will differ. Buyer should rely on his or her own evaluation of usable area. Depictions of homes or other features are artist conceptions. Hardscape, landscape, and other items shown may be decorator suggestions that are not included in the purchase price and availability may vary. equal housing ©2025 Century Communities, Inc. Rev. 02/21/2025