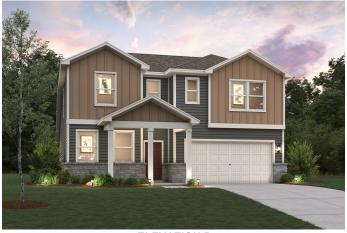

## SAVANNAH

APPROX. 2,642 SQ. FT. | 2-STORY | 4 - 5 BEDROOMS | 2.5 BATHROOMS | STUDY | LOFT 2-BAY GARAGE

**ELEVATION A** 

**ELEVATION B** 

**ELEVATION C** 

Prices, plans, and terms are effective on the date of publication and subject to change without notice. Square footage/acreage shown is only an estimate and actual square footage/acreage will differ. Buyer should rely on his or her own evaluation of usable area. Depictions of homes or other features are artist conceptions. Hardscape, landscape, and other items shown may be decorator suggestions that are not included in the purchase price and availability may vary. ©2025 Century Communities, Inc. Rev. 02/21/2025